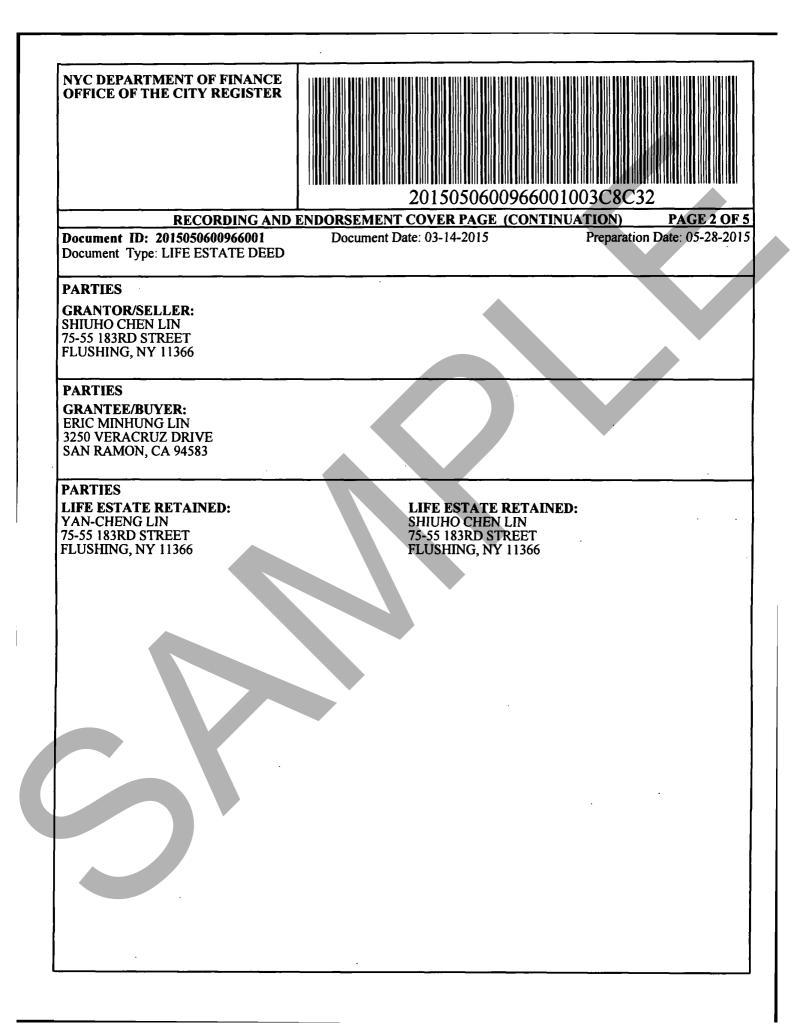

Order Number: 79-494117-47

Subject Property: 75-55 183RD STREET FRESH MEADOWS, NY 11366

Effective: 03/07/2023

Completed: 03/16/2023

PROP