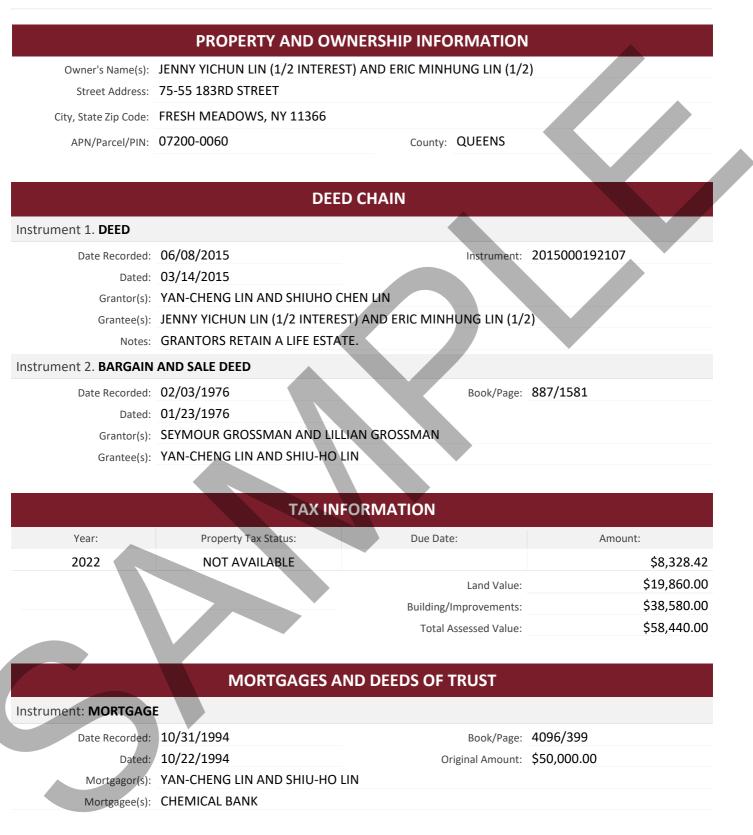

Order Number: 79-494117-47

Subject Property: 75-55 183RD STREET FRESH MEADOWS, NY 11366

Effective: 03/07/2023

Completed: 03/16/2023

PROP