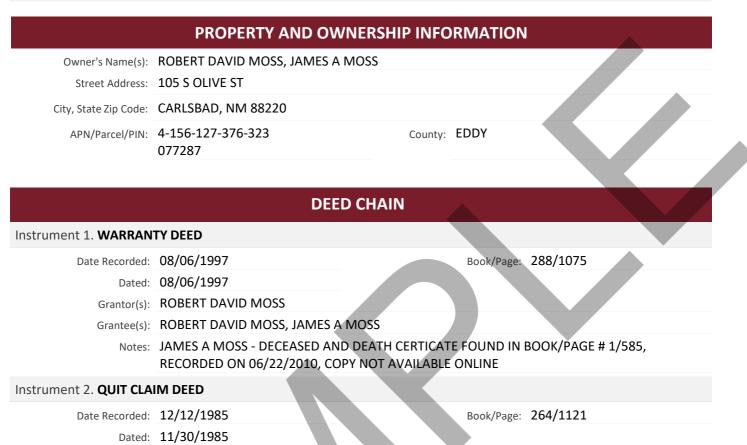

## Order Number: RR-0017764192

AFX Reference Number: 79-399650-47

Subject Property: 105 S OLIVE ST CARLSBAD, NM 88220

Effective: 04/10/2023

Completed: 04/24/2023

## AFX RESEARCH, LLC

A Quarter-Century of Title Document Research Expertise 999 Monterey St. Suite 380, San Luis Obispo, CA 93401 (877) 848-5337 / <u>www.afxllc.com</u>

Order #: RR-0017764192 | Reference #: 79-399650-47 | Completed: 04/24/2023 | Effective: 04/10/2023